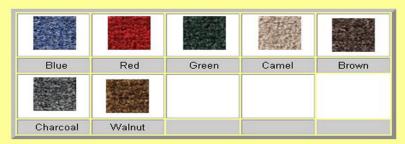

### Olefin On Vinyl Mats Offered By ~

# LYN Distributing

## **OLÉ OLEFIN**

### Olefin Pile Surface, Vinyl Backed Entrance Mat



The **Olé Olefin** mat is constructed of an olefin pile surface which is bonded

to a heavy-duty vinyl backing. The hard finish of olefin yarn is stain and mildew resistant. Perfect for use in high traffic areas from front entrances to work areas.

## PROTECT FLOORS - PREVENT SLIPS AND FALLS IMPROVE APPEARANCE

Available in the following standard sizes:

| 2' x 3'  | 3' x 4'  | 3' x 5'  | 3' x 6' | 3' x 10' |
|----------|----------|----------|---------|----------|
| 3' x 20' | 3' x 60' | 4' x 6'  | 4' x 8' | 4' x 10' |
| 4' x 20' | 4' x 60' | 6' x 60' |         |          |

Special cut sizes available.

#### **HEATHER COLORS**



#### **SOLID COLORS**