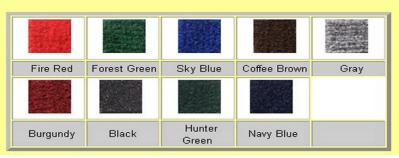

### Olefin On Vinyl Mats Offered By ~

# LYN Distributing

## **OLÉ OLEFIN**

### Olefin Pile Surface, Vinyl Backed Entrance Mat



The **Olé Olefin** mat is constructed of an olefin pile surface which is bonded

to a heavy-duty vinyl backing. The hard finish of olefin yarn is stain and mildew resistant. Perfect for use in high traffic areas from front entrances to work areas.

## PROTECT FLOORS - PREVENT SLIPS AND FALLS IMPROVE APPEARANCE

Available in the following standard sizes:

| 2' x 3'  | 3' x 4'  | 3' x 5'  | 3' x 6' | 3' x 10' |
|----------|----------|----------|---------|----------|
| 3' x 20' | 3' x 60' | 4' x 6'  | 4' x 8' | 4' x 10' |
| 4' x 20' | 4' x 60' | 6' x 60' |         |          |

Special cut sizes available.

#### **HEATHER COLORS**



#### **SOLID COLORS**