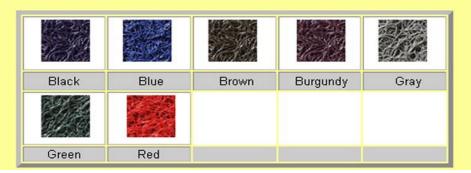

mail: sales@lyndist.com Fax: (801) 292-6196 Website: www.lyndist.com

# **GYPSY**

## Random Vinyl Loop Floor Mat



**Gypsy** mats are constructed of an extruded vinyl in a random loop pattern.

It is backed with a heavy duty vinyl base for superior resilience and wear.

This mat traps dirt and promotes a safe, nonslip floor.

AVAILABLE UNBACKED FOR USE IN LOCKER ROOMS, SAUNAS, POOL SIDE, ETC.

## PROTECT FLOORS - PREVENT SLIPS AND FALLS IMPROVE APPEARANCE - INDOOR/OUTDOOR USE

### Available in the following standard sizes:

| 18" x 27" | 2' x 3'  | 3'×4'    | 3' x 5' | 3' x 6' |
|-----------|----------|----------|---------|---------|
| 3' x 10'  | 3' x 20' | 3' x 60' | 4' x 6' | 4' x 8' |
| 4' x 10'  | 4' x 20' | 4' x 60' |         |         |

Special cut sizes available.

#### COLORS