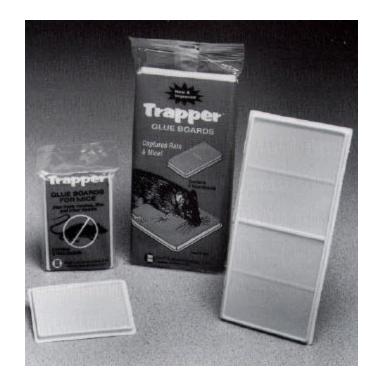

## TRAPPER GLUE BOARDS

GLUE BOARDS CAPTURE RATS & MICE

Non-toxic TRAPPER Glue Boards capture rats and mice easily and effectively. They are odorless and contain no poison, making them ideal for food plants, kitchens, hospitals, residences and zoos.

TRAPPER Glue Boards possess a superior adhesive that holds in a wide range of temperatures and will not sag off the board, allowing it to be used in commercial freezers and unheated areas in the winter. A new "patent pending" design features a lower profile and tighter fit along walls where rodents travel. The smaller edge around the sturdy, plastic board prevents mice from running along the edge of the glue board and avoiding the glue.

Along with a smaller edge, the new TRAPPER Glue Boards are slightly shorter in height, yet contain the same amount of glue.

TRAPPER glue is also available in bulk form.

Packaging: Bulk cartons of 48 rat-size trays or 96 mouse-size trays; colorful display boxes of 24 x 2 bags (rats or mouse); 4 x 1 gal. cans of bulk glue. Product #