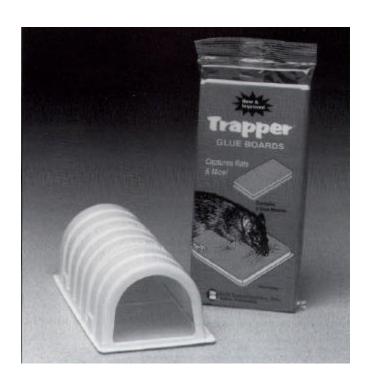

## TRAPPER TUNNEL

## KEEPS GLUE BOARDS CLEAN

New TRAPPER Tunnel is a plastic protective cover that fits on Bell Lab's rat-size TRAPPER Glue Boards. TRAPPER Tunnel keeps dust and debris off the board, keeping its surface tacky longer. An economical means of extending the life of TRAPPER Glue Boards, TRAPPER Tunnel is ideal for use in dusty areas, such as food processing plants and warehouses.

**TRAPPER Tunnel's** white color gives it a clean and sanitary look. The TRAPPER Tunnel also hides captured rodents and insects from sight. **Made** of sturdy, ribbed plastic, TRAPPER Tunnel has tall, inviting entrance holes that can accommodate even the largest rat. This easy accessibility makes TRAPPER Tunnel and TRAPPER Glue Boards a highly effective rodent control tool.

**TRAPPER** Tunnel snaps easily on the rat-size TRAPPER Glue Boards and presents a professional appearance in both commercial and residential accounts. TRAPPER Tunnel and TRAPPER Glue Boards are sold separately.