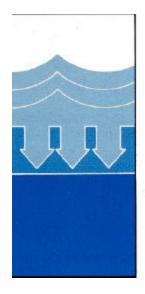

## BREAKDOWN SUPER Non-Routine Stripping CONCENTRATE

**SUPER STRIPPER! Fast Action for the** Job.

1. Penetrators Provide quick penetration of tough floor finish.

2. Dissolvers Chemically break the bonds of old finish and wax.

3. Emulsifiers Return old solids to liquid state quickly for complete removal

Old, tough floor finish has met its match with this fast action, heavy-duty stripper. It is specially formulated for the removal of high solids finishes, "case hardened" polymer build-up, hard metal crosslinked finish/wax, multiple floor finish applications and repeated spray buffing / recoating.

Our super stripper cuts through today's toughest jobs as easy as 1,2,3 — 1) Penetrators. 2) Dissolvers and 3) Emulsifiers. Together these hardworking components get the job done fast.

Breakdown super concentrated stripper may be diluted 1 part super concentrate to 3 parts water, this will make regular concentrated wax stripper. This regular concentrate may be diluted 1 part stripper to 5 – 10 parts water. Always adjust the dilution of a wax stripper to level needed for a specific job. Use through a Lyn Distributing auto proportioner set at 25 to 30 parts water to 1 part concentrate.