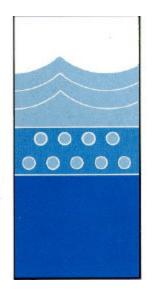

3. Emulsifiers Return old solids to liquid state quickly for complete removal

Old, tough floor finish has met its match with this fast action, heavy-duty stripper. It is specially formulated for the removal of high solids finishes, "case hardened" polymer build-up, hard metal crosslinked finish/wax, multiple floor finish applications and repeated spray buffing / recoating.

The above three-step process insures complete, in-depth removal of medium to heavy build-ups – right down to the surface without repeated scrubbing. The high concentration of surface active ingredients is the key to its effectiveness...67% greater than conventional strippers! This stripper is easy to use. It has a pleasant odor, contains no ammonia. It's biodegradable, nonflammable and low foaming. For use with conventional or automatic equipment.