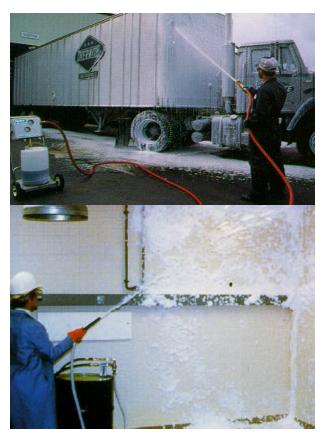

## DIRECTIONS FOR USE

This is a heavy duty, fast acting, concentrated liquid steam cleaner. Specifically formulated for removal of grease, oils; and imbedded soils on metal, wood, concrete, ceramic tile and most painted surfaces. This product works well in steam cleaners, high pressure washers, and high foaming applicators. This product when foamed will cling to vertical surfaces. TD-5 contains special inhibitors to protect against corrosion, scale and damage to heating coils.

**DILUTION RATIOS:** 

For automatic proportioning equipment adjust until the cleaning effectiveness is satisfactory. Rinse the detergent cleaner with clean water after use. Always check to be sure that this product does not effect surface to be cleaned at the dilution you choose. **TD-5** provides convenient effective cleaning in an easy to use liquid form.